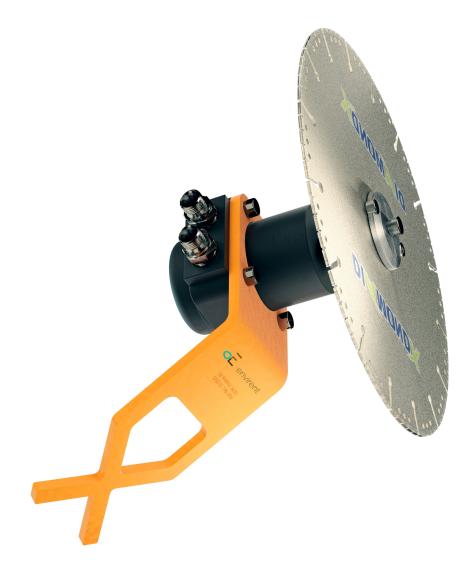

### **Description**

The Ø350 Grinder is a compact tool, designed for use by standard WROV. It is primarily used for cutting operations, but can also be fitted with a variety of suitable grinding, abrasive and polishing discs.

A well-proven cutter / grinder which can be fitted with various cutting discs:

- · Dual abrasive disc
- · Steel abrasive disc
- · Diamond abrasive disc

### **Features**

- Danfoss OMPW
- Max 140 bar working pressure
- Max 55 L/min flow rate
- Fishtail handle as standard
- Standard Ø25,4 mm cutting disc