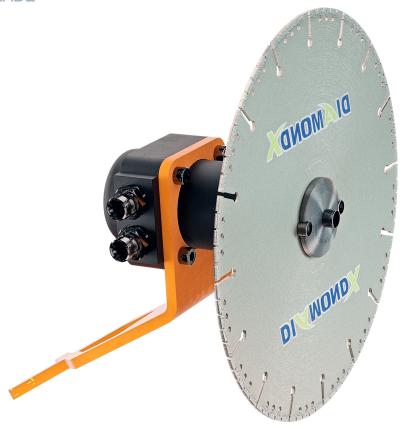

### **Description**

The Ø350 Grinder is a compact tool, designed for use by standard WROV. It is primarily used for cutting operations, but can also be fitted with a variety of suitable grinding, abrasive and polishing discs.

A well-proven cutter / grinder which can be fitted with various cutting discs:

- · Dual abrasive disc
- · Steel abrasive disc
- · Diamond abrasive disc

### **Features**

- Danfoss OMPW
- Max 140 bar working pressure
- Max 55 L/min flow rate
- Fishtail handle as standard
- Standard Ø25,4 mm cutting disc