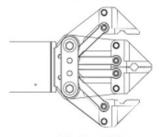

It is possible to setup the manipulator with several types of grippers. (7.8-in Four Finger / 11.2-in Four Finger / 6-in Parallel & 3 Finger Imenco Jaw)

#### Gripper Options

6-in Parallel

7.8-in Four Finger Intermeshing

11.2-in Four Finger Intermeshing

IMENCO 3-Finger Jaw