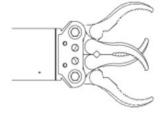

It is possible to setup the manipulator with several types of grippers. (7.8-in Four Finger / 11.2-in Four Finger / 6-in Parallel & 3 Finger Imenco Jaw)

#### Gripper Options

6-in Parallel

7.8-in Four Finger Intermeshing

11.2-in Four Finger Intermeshing

IMENCO 3-Finger Jaw