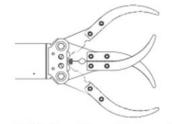

It is possible to setup the manipulator with several types of grippers. (7.8-in Four Finger / 11.2-in Four Finger / 6-in Parallel & 3 Finger Imenco Jaw)

#### Gripper Options

6-in Parallel

7.8-in Four Finger Intermeshing

11.2-in Four Finger Intermeshing

IMENCO 3-Finger Jaw