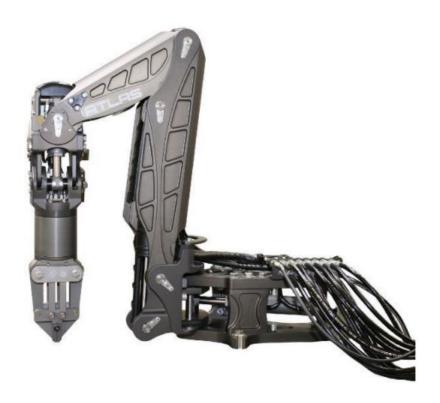

# ATLAS MANIPULATOR 7F

ENVIRONMENTLY FRIENDLY
NO HYDRAULIC SLIP-RING
CAN BE OPERATED AS A RATE MANIPULATOR

### **Description**

The Atlas series of manipulators is suited to work with the highest performing vehicles under the most demanding conditions.

The Atlas manipulator is known as a strong and reliable manipulator which is a perfect alternative where you need strength, perfection, range, and not at least a low operation cost.

#### **Arm Specification**

Fluid

Type Atlas Manipulator 7F Part number ARM-ATLAS Materials

Anodized Aluminum, Titanium, Stainless Steel

6-35 rpm

Mineral / Glycol, or Synthetic

Weight In Air: 73Kg / In Water: 50Kg

Standard Dept 6,500 msw 1.675 m Reach Lift at Full Extension 250 Kg Maximum Lift, Nominal 500 Kg Standard Gripper Opening 198 mm Grip Force, Nominal 205 Nm

**Actuator Function** 

Wrist Rotate, Continuous