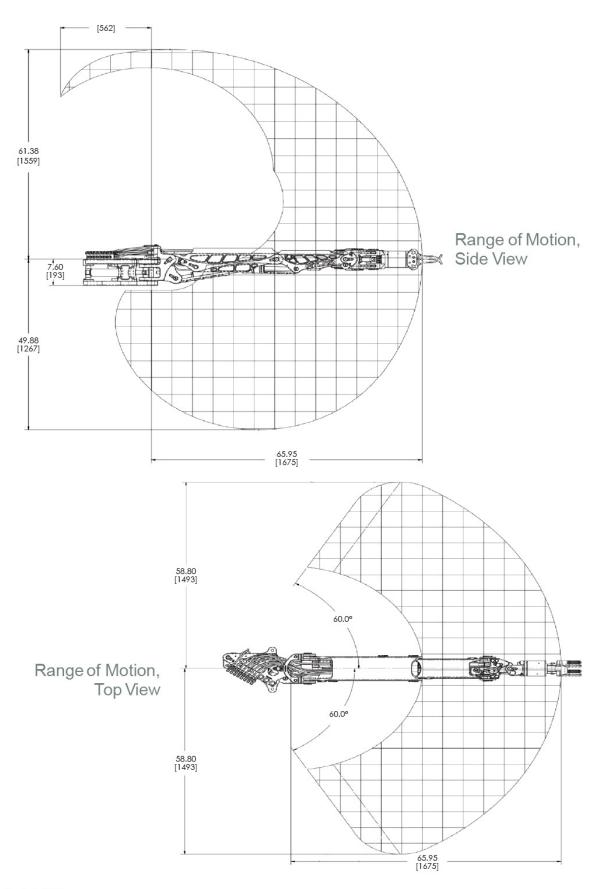

Standard Dept 6,500 msw 1.675 m Reach Lift at Full Extension 250 Kg Maximum Lift, Nominal 500 Kg Standard Gripper Opening 198 mm Grip Force, Nominal 205 Nm

**Actuator Function** 

Wrist Rotate, Continuous