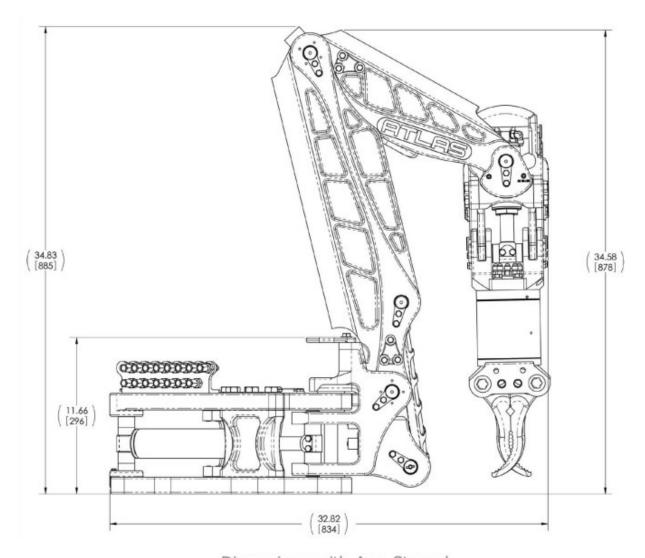

# **SPECIFICATIONS**

Atlas Manipulator 7F

TechnipFMC.com © Copyright TechnipFMC 2021.v 1.0. All rights reserved.

Schilling Robotics ATLAS 7P and 7R Manipulators  $\mid 3$ 

Dimensions with Arm Stowed