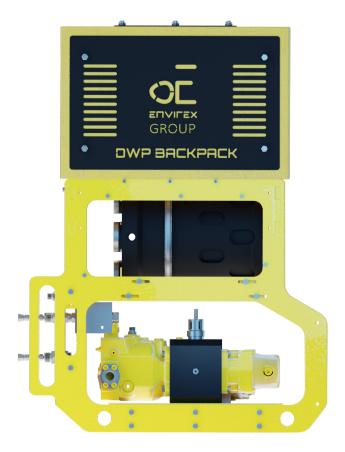

## DIRTY WORK PACK

HIGH FLOW PUMP ISOLATED HYDRAULIC POWERPACK

### **Description**

The High Flow Backpack DWP is compact, simple to incorporate and service friendly all-in-one pump system.

The Dirty Work Pack is an isolated hydraulic power unit that can easily incorporate into a ROV hydraulic system to provide an isolated hydraulic supply for driving tooling and equipment that may have potentially otherwise cause contamination to the main ROV hydraulic supply.

The Backpack Skid consist of a 16L compensated reservoir, Dirty Work Pack, depth compensated flow-reducing valve and buoyancy

### **Features**

- 207 or 345 Bar pump supply
- 120 L/min pump flow
- 16L Compensated reservoir
- Depth-compensated Flow Control Valve
- Pilot start-stop valve
- Bulkhead connection plate
- Buoyancy to reduce weight in water
- Compact design