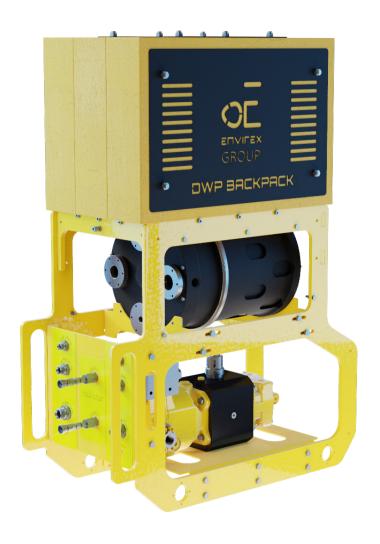

## DIRTY WORK PACK

HIGH FLOW PUMP ISOLATED HYDRAULIC POWERPACK

### **Description**

The High Flow Backpack DWP is compact, simple to incorporate and service friendly all-in-one pump system.

The Dirty Work Pack is an isolated hydraulic power unit that can easily incorporate into a ROV hydraulic system to provide an isolated hydraulic supply for driving tooling and equipment that may have potentially otherwise cause contamination to the main ROV hydraulic supply.

The Backpack Skid consist of a 16L compensated reservoir, Dirty Work Pack, depth compensated flow-reducing valve and buoyancy

### **Features**

- 207 or 345 Bar pump supply
- 120 L/min pump flow
- 16L Compensated reservoir
- Depth-compensated Flow Control Valve
- Pilot start-stop valve
- Bulkhead connection plate
- Buoyancy to reduce weight in water
- Compact design