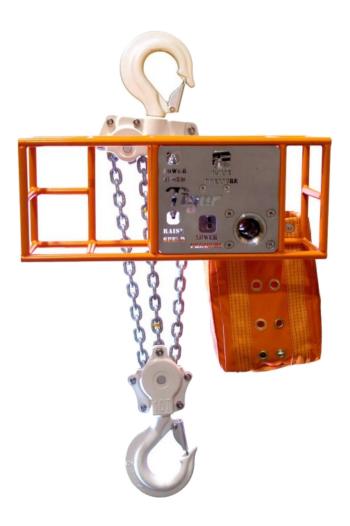

## ROV CHAIN HOIST 20T 16 METER

HYDRAULIC DRIVEN 20T CAPACITY 16M CHAIN

### **Description**

The ROV hydraulic driven chain block is available for rental with 20T lifting capacity and 16 meter chain.

Chain block is fully corrosion protected with A316 framework and handle. The hydraulic motor is driven through a dual port Hotstab Type A. Chain block comes with a proven subsea brake design and patented Twin Cam shaped pawl design. A heavy duty flexible chain bag c/w A316 mounting frame to store 16 meter of chain. Frame has a balanced design for easy handling and installation.

#### **Features**

- Hydraulic driven motor
- Hotstab 2-port Type A
- 20 Tonne lifting capacity
- 16 meter chain
- Speed and Pressure Control
- Compact and user friendly
- Proven subsea design