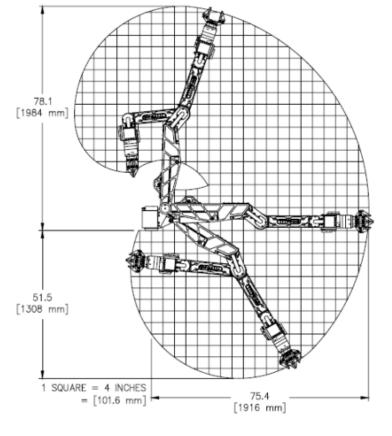

lar

Viscosity cSt 10-200 Max Fluid Temperature °C (°F) 54 (129)

\* Please contact us for questions or more information regarding

fluid compatibility

**ROV Hydraulic Interface** 

Pressure JIC 4 JIC 6 Return

**Electrical Data** 

Input Power, Controller VAC 90-260 Input Power, Manipulator 24 **VDC** 

Communication

RS232 & RS485 8PIN Glen Air 55A1-2008 Pigtail 1,5 meter

(Factory-set telemetry protocol is RS232)

**General Features** 

Depth Rating MSW 4000 Lift (at full extension) Kg 122 Wrist Torque (nominal) Nm 170 Wrist Rotate (nominal) RPM 6 - 35Grip Force (nominal) Ν 4.092

Available per Request

1/3 Colour Super HAD CCD Camera Wrist Camera Interchangeable Jaws 3-finger, 4-finger & Parallell Jaws



## **SPECIFICATIONS**

Schilling T4 Manipulator



Range of Motion, Top View