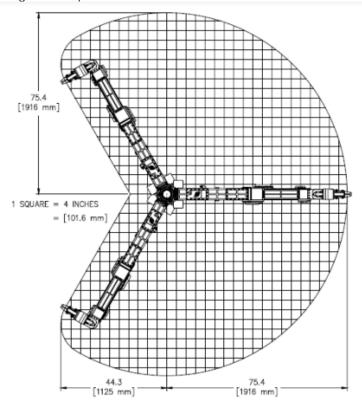

d Mineral Oil Tellus 32 or similar

Viscosity cSt 10-200 Max Fluid Temperature °C (°F) 54 (129)

\* Please contact us for questions or more information regarding

fluid compatibility

**ROV Hydraulic Interface** 

Pressure JIC 4 JIC 6 Return

**Electrical Data** 

Input Power, Controller VAC 90-260 Input Power, Manipulator 24 **VDC** 

Communication

RS232 & RS485 8PIN Glen Air 55A1-2008 Pigtail 1,5 meter

(Factory-set telemetry protocol is RS232)

**General Features** 

Depth Rating MSW 4000 Lift (at full extension) Kg 122 Wrist Torque (nominal) Nm 170 Wrist Rotate (nominal) RPM 6 - 35Grip Force (nominal) Ν 4.092

Available per Request

1/3 Colour Super HAD CCD Camera Wrist Camera Interchangeable Jaws 3-finger, 4-finger & Parallell Jaws



## **SPECIFICATIONS**

Schilling T4 Manipulator



Range of Motion, Top View