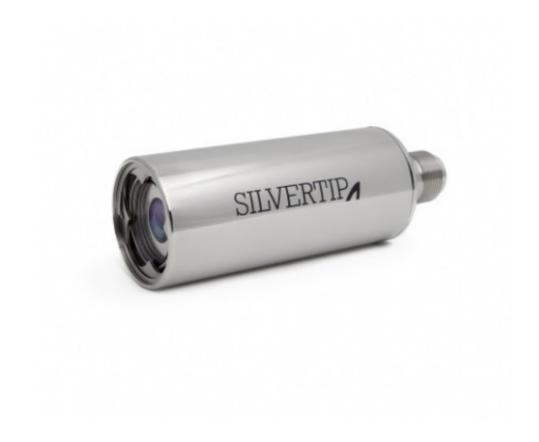

## SILVERTIP SHARK CAMERA

ROV INSPECTION ROV CAMERA LED LIGHT

## Description

The Silvertip is a small, user friendly camera with LED lights, high quality colour video and up to 90° angle of view. The camera is fitted with duplex steel housing capable of depths of 6,000MSW.

Rated to 6000 msw and fitted with a wide-angle lens and 4 high intensity LED lights this colour video is ideal when great scene illumination is an imperative. Available in Duplex Stainless Steel. The camera comes with a three (3) year warranty.