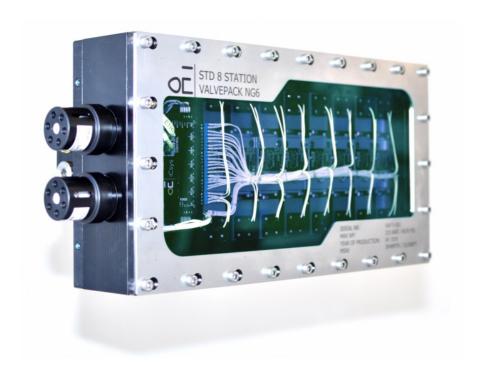

### **Description**

The 8-function Valve Pack is a universal remotely operated control unit. Consist of 8 x NG6 directional control valves and Pressure regulation with feedback on each function. Compact and cost efficient design.

The 8-function Valve Pack is designed with purpose of being a low cost valve pack with large number of hydraulic valves to control larger requirements and tooling operations. The design is compact and user-friendly and fits to most standard WROVs.

#### **Features**

- iCsys Suite Software
- On / Off directional control valves
- Pressure sensors on all outlets
- Working pressure 207 Bar
- Temperature sensor
- Coms. RS 232, 485 and Ethernet
- Light weight and compact design