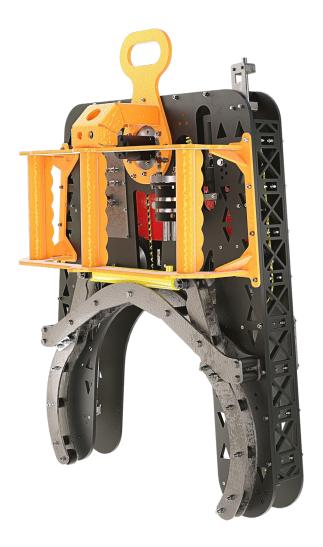

## DIAMOND WIRE SAW 770 MM

ROV INTERVENTION DIAMOND CUTTING USER-FRIENDLY

### **Description**

Unique and compact subsea Diamond Wire Saw with a range up to Ø770 mm OD pipe.

Within capacity for most Work Class ROV's. To universal cutting operations with exceptional performance and long service life.

Standard wires to be supplied with the saw are diamond wire for steel and diamond wire for concrete.

Claws can be replaced if specific interface is required.

#### **Features**

- Maximum cutting 770 mm
- Compact design
- ROV friendly cutting tool
- Multipurpose use
- Low weight