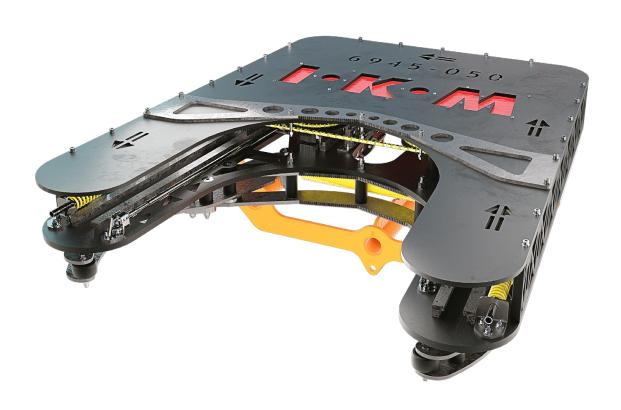

# SPECIFICATIONS DIAMOND WIRE SAW 770 MM

#### **General Technical Specifications**

Type Diamond Wire Saw 770 MM

Part Number 104613

Dimensions mm 2099 x 1370 x 515

Weight (in air / submerged) kg ~239 / ~159

Hydraulic

Max. Input Pressure Bar 103
Max. Input Flow L/min 55

Recommended Feeding Speed mm/min 10-15

Connection ROV pressure A JIC #8 (hotstab as option)

Connection ROV pressure B JIC #8 (hotstab as option)

Connection ROV Feed / Clamp JIC #6 (hotstab as option)

**General Features** 

Depth rating MSW 3000