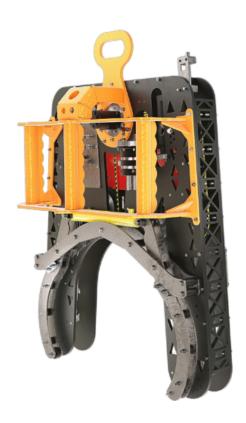

# **Description**

Unique and compact subsea Diamond Wire Saw with a range up to Ø770 mm OD pipe.

Within capacity for most Work Class ROV's. To universal cutting operations with exceptional performance and long service life.

Standard wires to be supplied with the saw are diamond wire for steel and diamond wire for concrete.

Claws can be replaced if specific interface is required.

# **Features**

- Maximum cutting Ø770 mm
- Compact design
- ROV friendly cutting tool
- Multipurpose use
- Low weight