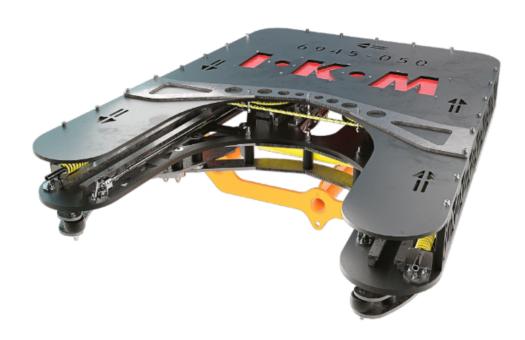

# **General Technical Specifications**

Type
Part Number
Dimensions L x W x H
Weight in air

Diamond Wire Saw 615-770 mm 104613 2099 mm x 1370 mm x 515 mm

~239 / ~159 kg