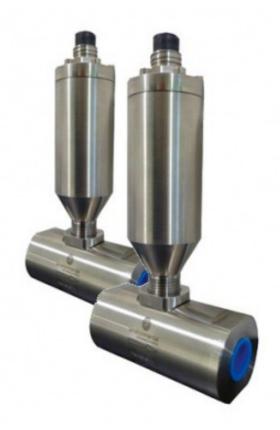

## SUBSEA FLOWMETER 15-150 LPM

ROV TOOLING FLOW MEASURING EQUIPMENT

## **Description**

The ETL range of subsea flowmeter, all stainless threaded. Flowmeter allows measurement between 15 and 150 L/min.

Our subsea flowmeters are available in a wide variety of flow and pressure ranges. Flowmeters comes with 1.1/4" BSP female threads as standard but can be configured on client requirements. Max working pressure on flowmeter is 690 Bar. Flowmeter is turbin style.

## **Features**

- RS232 Communication to ROV
- User-friendly software and laptop included
- □ Flow rating 15 150 LPM
- □ 1.1/4" BSP female threads
- Calculated weight in water 8 kg
- Calculated weight storage box 20 kg
- Dimensions 582 x 382 x 240 mm