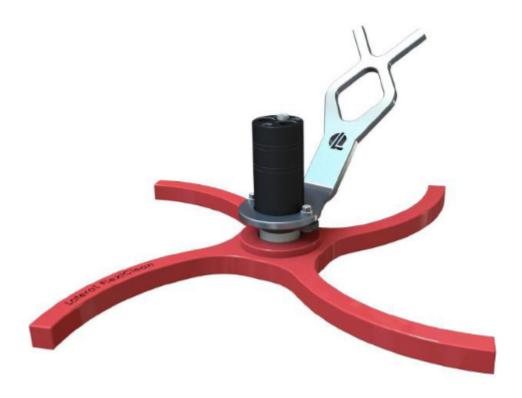

# **Description**

FlexiClean is highly efficient, patentprotected cleaning tool designed for subsea operation on ROV's.

It rapidly and gently removes soft marine growth, mussels, barnacles, and coral while leaving sensitive surfaces such as paint, plastic sheeting or even duct tape unharmed.

The complete FlexiClean assembly consists of a cleaning head, a drive motor and an ROV handle.

### **Features**

- Rapid cleaning of marine growth
- Manipulator deployed
- Compact and low weight

#### **General Technical Specifications**

Type Lateral FlexiClean Mini

Part Number 116803
Dimensions on cleaning head, tip to tip 600mm
Weight in air / submerged ~6 kg / ~5 kg

Hydraulic

Max Input Pressure207 BarMax Output Pressure800 BarMax Input Flow15 L/minMax Output Flow4 L/min