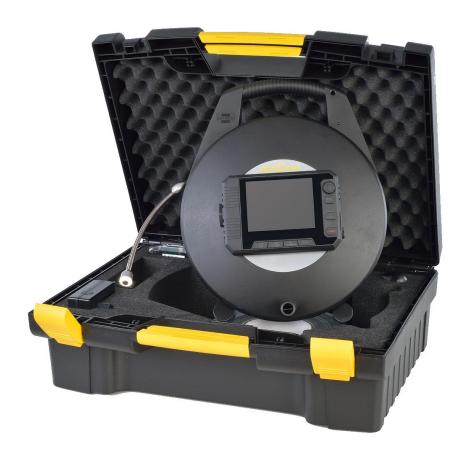

## SURFACE MINCORD CAMERA

INSPECTION CAM COMPACT DESIGN USER FRIENDLY

## **Features**

- Pipe diameter between 15 up to 80 mm
- 30m push-pull cable
- Colour camera head with 13mm diameter
- Axial camera, angle view 84°
- 1 bar waterproof
- Control unit with function keys to control camera
- Light regulation
- Wall power supply with battery