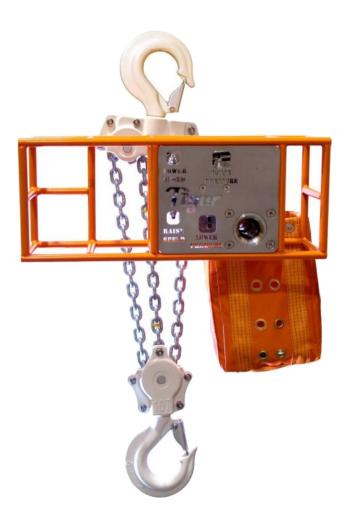

# ROV CHAIN HOIST 20T 10 METER

HYDRAULIC DRIVEN 20T CAPACITY 10M CHAIN

## **Description**

The ROV hydraulic driven chain block is available for rental with 20T lifting capacity and 10 meter chain.

Chain block is fully corrosion protected with A316 framework and handle. The hydraulic motor is driven through a dual port Hotstab Type A. Chain block comes with a proven subsea brake design and patented Twin Cam shaped pawl design. A heavy duty flexible chain bag c/w A316 mounting frame to store 10 meter of chain. Frame has a balanced design for easy handling and installation.

#### **Features**

- Hydraulic driven motor
- Hotstab 2-port Type A
- 20 Tonne lifting capacity
- 10 meter chain
- Speed and Pressure Control
- Compact and user friendly
- Proven subsea design

#### **General Technical Specifications**

Type **ROV Chain Hoist 20T 10M** 

Part Number 108310

Dimensions mm 700 x 278 x 425

Weight (in air / submerged) kg ~200

Hydraulic

Max. Input Pressure Bar 207 Max. Input Flow L/min 8