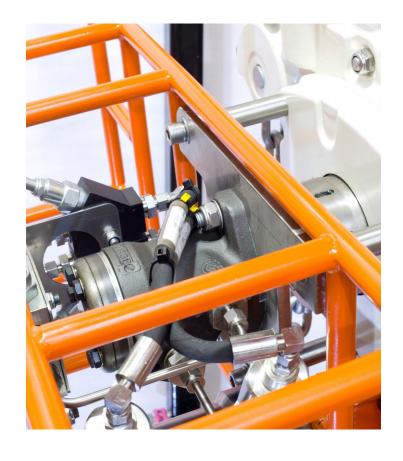

## **Description**

The ROV hydraulic driven chain block is available for rental with 20T lifting capacity and 10 meter chain.

Chain block is fully corrosion protected with A316 framework and handle. The hydraulic motor is driven through a dual port Hotstab Type A. Chain block comes with a proven subsea brake design and patented Twin Cam shaped pawl design. A heavy duty flexible chain bag c/w A316 mounting frame to store 10 meter of chain. Frame has a balanced design for easy handling and installation.

#### **Features**

- Hydraulic driven motor
- Hotstab 2-port Type A
- 20 Tonne lifting capacity
- 10 meter chain
- Speed and Pressure Control
- Compact and user friendly
- Proven subsea design

Connection ROV pressure A JIC #6 Connection ROV pressure B JIC #6

**General Features** 

Depth rating MSW 3000