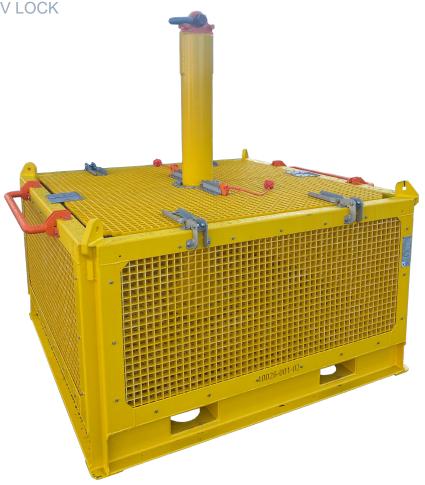

## SUBSEA TOOLING BASKET

7 TE PAYLOAD
OPTIONAL LIFTING SETUP
HATCHES WITH ROV LOCK

## **Description**

Subsea Tooling Basket for multipurpose use. Center pole or lifting from 4 point lifting sling. Certified according to DNV 2.7.3.

The Subsea Basket can easily be configured between a single center pole lift or 4 point lifting sling. ROV friendly hatch with ROV lock mechanism as standard, can be removed if needed as an open basket setup.

## **Features**

- Weight in air 1226 kg
- Weight in water 951 kg
- Payload 7000 kg
- □ MGW 8226 kg
- Inside dia 1950 x 1950 x 990 mm
- Outside dia 2488 x 2256 x 1290 (2384) mm