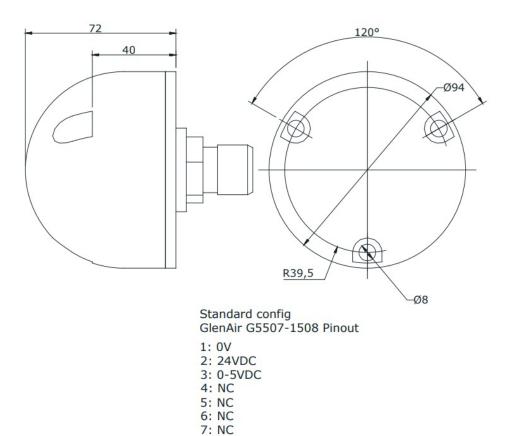

#### **General Technical Specifications**

| Туре                        |     | iCsys LED Light           |
|-----------------------------|-----|---------------------------|
| Part Number                 |     | 114558                    |
| Dimensions                  | mm  | 94 x 94 x 72              |
| Weight (in air / submerged) | kg  | ~1                        |
|                             |     |                           |
| Electrical                  |     |                           |
| Supply Voltage              | VDC | 22-30VDC                  |
| Power Consumption           | W   | ~30                       |
|                             |     |                           |
| Communication               |     |                           |
| Voltage dimming 0-5VDC      |     | Standard                  |
| Connector                   |     | GlenAir G5507-1508 Pinout |
|                             |     |                           |
| General Features            |     |                           |

8: NC