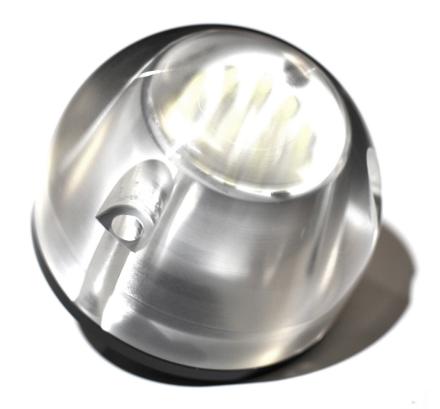

# The iCsys Subsea Light is a standalone product for our subsea equipment range.

The iCsys Subsea Light consist of an acrylic dome for spreading the light and an aluminum base for heat transportation.

The Subsea Light has an impressive illumination of 3150lumens at 24Vdc @ 1.1A. It fits to a variety of subsea applications, from small ROV's to large well intervention packages.

#### **Features**

- High Power LEDs
- Auto temperature control
- Compact and low weight
- Color temperature 4100K
- 3150 Lumen @ 24VDC (1.1A)
- □ 80° width angle for Beam of Light
- Dimmable

The specification details are illustrative for marketing purposes only. Actual equipment may be different as a result of product improvement or other reasons. Specific interface and performance information should be reconfirmed at time of order placement. Envirent AS, Hattelandsveien 92, 4353 Klepp Stasjon, +47 477 77 500 post@envirent.no