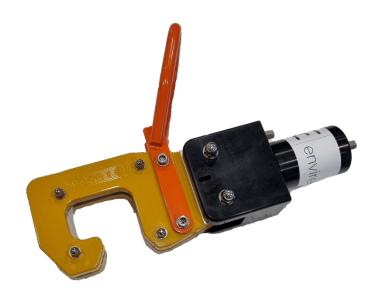

# SL55 SOFTLINE CUTTER

ROV TOOLING CUTTING TOOL

# Description

SL55 Softline Cutter is a highly efficient cutting tool for soft lines and fibre rope materials.

Our SL55 – Softline Cutter is a quick and efficient tool for cutting soft lines and fibre ropes. Designed for use with ROV or diver operations.

### **Features**

- Open Side Design
- Heavy Duty Capacity
- Lightweight
- ROV or Diver Operable
- Quick & Efficient Operation
- Long Blade Life