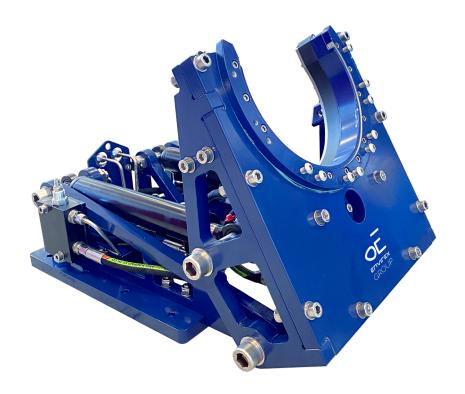

## Description

FLOT is designed to operate as a ROV mounted simplification tool to allow heavy applications such as torque tools, MQC plate and Flying Leads to be operated by ROV.

The Flying Lead Orientation Tool, or FLOT, is designed and built for ease of operation and maintenance. The tool allows for angular and rotational orientation of a Class 4 torque tool to aid in connection of flying leads subsea.

### Features

- +/- 15 deg roll angle
- Plus 60 minus 90 deg pitch
- Fits both Envirent standard TT and feedback TT
- Payload 250 kg
- Compact and robust design