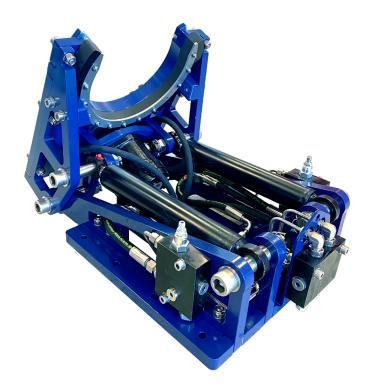

## Description

FLOT is designed to operate as a ROV mounted simplification tool to allow heavy applications such as torque tools, MQC plate and Flying Leads to be operated by ROV.

The Flying Lead Orientation Tool, or FLOT, is designed and built for ease of operation and maintenance. The tool allows for angular and rotational orientation of a Class 4 torque tool to aid in connection of flying leads subsea.

### Features

- +/- 15 deg roll angle
- Plus 60 minus 90 deg pitch
- Fits both Envirent standard TT and feedback TT
- Payload 250 kg
- Compact and robust design