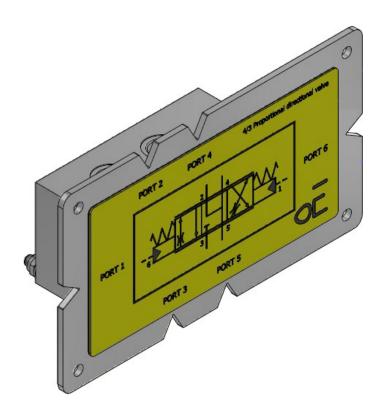

## Description

Compact and user friendly pilot operated proportinal directional control valve mounted on a aluminium steel plate.

This valve is a 4-way, 3-position proportional directional valve. Work ports 2 and 4 are drained to 5 in the center position and port 3 is closed. Pilot pressure at port 1 opposes the spring and creates a variable metering orifice between ports 3 and 4 that is proportional to the pressure at 1. Piloting 6 opens 3 to 2. The force balance of the flow forces, spring and pilot pressure results in a degree of partial self-compensation as the load pressure changes.

### Features

- Compact and user friendly design
- Proportional Directional Control Valve
- High flow 140 LPM