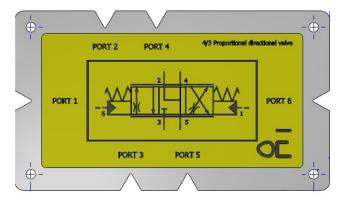

## Description

Compact and user friendly pilot operated proportinal directional control valve mounted on a aluminium steel plate.

This valve is a 4-way, 3-position proportional directional valve. Work ports 2 and 4 are drained to 5 in the center position and port 3 is closed. Pilot pressure at port 1 opposes the spring and creates a variable metering orifice between ports 3 and 4 that is proportional to the pressure at 1. Piloting 6 opens 3 to 2. The force balance of the flow forces, spring and pilot pressure results in a degree of partial self-compensation as the load pressure changes.

### Features

- Compact and user friendly design
- Proportional Directional Control Valve
- High flow 140 LPM