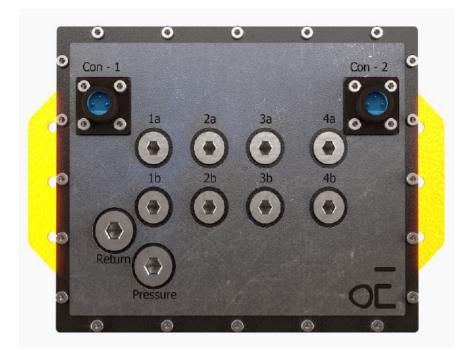

## SPECIFICATIONS SMALL VALVE PACK 4-FUNCTION

| General Technical Specifications |       |                                          |
|----------------------------------|-------|------------------------------------------|
| Туре                             |       | Small Valve Pack 4-function              |
| Part Number                      |       | 103292                                   |
| Dimensions                       | mm    | 354 x 298 x 340                          |
| Weight (in air)                  | kg    | ~42                                      |
| Electrical                       |       |                                          |
|                                  |       | 24VDC                                    |
| Supply Voltage                   | VDC   | 24000                                    |
| Communication                    |       |                                          |
| RS 232, RS 485 and Ethernet      | 8PIN  | Glen Air G5506-1508-0004 Pigtail 1 meter |
|                                  |       |                                          |
| Hydraulic                        |       |                                          |
| Max. Input Pressure              | Bar   | 207                                      |
| Max. Output Pressure             | Bar   | 207                                      |
| Max. Flow NG4 Proportional Valve | L/min | 20 - 3 off                               |
| Max. Flow NG6 Proportional Valve | L/min | 40 - 1 off                               |
|                                  |       |                                          |
| Connection ROV pressure          | JIC   | #8                                       |
| Connection ROV return            | JIC   |                                          |
| Connection output lines          | JIC   |                                          |
| Connection output intes          | 310   | #0                                       |
| General Features                 |       |                                          |
| Depth rating                     | MSW   | 5000                                     |
|                                  |       |                                          |