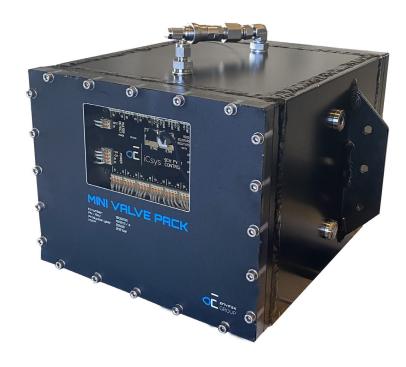

## Description

Small Valve Pack is a 4-Station remotely operated control unit. Consist of 3x NG4 and 1x NG6 directional control valves and Pressure regulation with feedback on each function.

The Small Valve Pack is designed with purpose of being a low cost valve pack, with all features needed to operate subsea tooling. The design is compact and user-friendly and fits to most standard WROVs.

## **Features**

- iCsys Suite Software
- Proportional flow control
- Pressure regulation with feedback
- Working pressure 207 Bar
- Temperature sensor
- Coms. RS 232, 485 and Ethernet
- Light weight and compact design