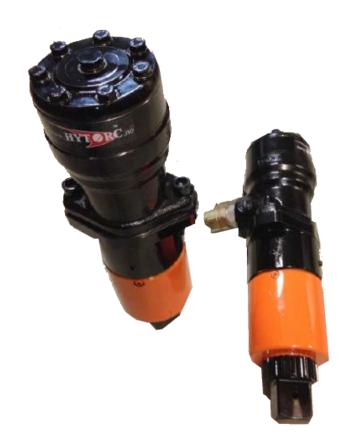

### **Description**

ROV operated lightweight torque wrench tool for tightening or retrieval of bolts.

The torque wrench is a small, continuously rotating torque tool with a lot of force. Rotate both directions with high precision and speed. Can be fitted with a wide range of bolt sockets. Comes with ROV fishtail handle as standard.

#### **Features**

- Drive 1" square
- Interchangeable sockets (client specification)
- Torque range 1000 4000 Nm
- Input pressure 20 170 bar
- Max 20 RPM @ 40 L/min
- Weight 12 kg
- Fishtail handle as standard