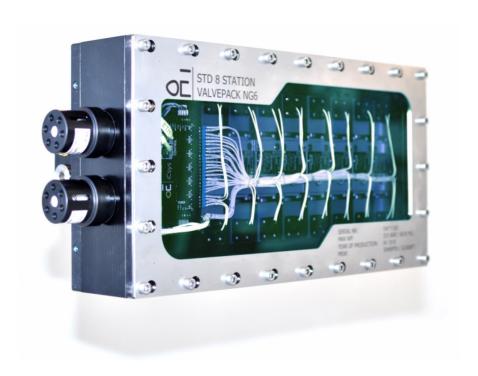

## VALVE PACK 8x FUNCTION W/ON-OFF VALVES

ROV TOOLING REMOTE CONTROL VALVE PACK

### **Description**

The 8-function Valve Pack is a universal remotely operated control unit. Consist of 8 x NG6 directional control valves and Pressure regulation with feedback on each function. Compact and cost efficient design.

The 8-function Valve Pack is designed with purpose of being a low cost valve pack with large number of hydraulic valves to control larger requirements and tooling operations. The design is compact and user-friendly and fits to most standard WROVs.

#### **Features**

- iCsys Suite Software
- On / Off directional control valves
- Pressure sensors on all outlets
- Working pressure 207 Bar
- Temperature sensor
- Coms. RS 232, 485 and Ethernet
- Light weight and compact design