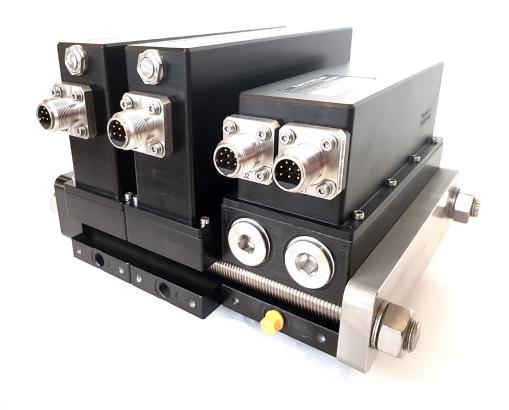

## VALVE PACK MODULAR

ROV TOOLING REMOTE CONTROL 2-FUNCTION VALVE PACK

The 2-function Modular Valve Pack is designed with purpose of being a low cost valve pack, with all features needed to operate subsea tooling. The design is compact and user-friendly "plug and play" of valve modules. The 2-function Valve Pack can easily be increased with additional valve modules as extension to existing setup.

#### **Features**

- iCsys Suite Software
- Simple and cost efficient changeout of spares
- Modular Valve Design
- Proportional flow control
- Pressure regulation with feedback
- Working pressure 207 Bar
- Temperature sensor
- Coms. RS 232, 485 and Ethernet
- Light weight and compact design

#### **General Technical Specifications**

Type Valve Pack Modular 2-function

Part Number 111300

Dimensions mm 390 x 300 x 190

Weight (in air) kg ~30

**Electrical** 

Supply Voltage VDC 24VDC

Communication

RS 232, RS 485 and Ethernet 8PIN Glen Air G5506-1508-0004 Pigtail 1 meter

Hydraulic

Max. Input PressureBar207Max. Output PressureBar207Max. Flow NG6 Proportional ValveL/min40

Connection ROV pressure JIC #8
Connection ROV return JIC #8
Connection output pressure JIC #6