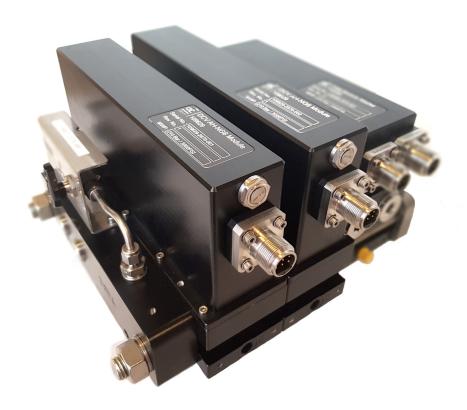

## VALVE PACK MODULAR

ROV TOOLING REMOTE CONTROL 2-FUNCTION VALVE PACK

The 2-function Modular Valve Pack is designed with purpose of being a low cost valve pack, with all features needed to operate subsea tooling. The design is compact and user-friendly "plug and play" of valve modules. The 2-function Valve Pack can easily be increased with additional valve modules as extension to existing setup.

#### **Features**

- iCsys Suite Software
- Simple and cost efficient changeout of spares
- Modular Valve Design
- Proportional flow control
- Pressure regulation with feedback
- Working pressure 207 Bar
- Temperature sensor
- Coms. RS 232, 485 and Ethernet
- Light weight and compact design

#### **General Technical Specifications**

Type Valve Pack Modular 2-function

Part Number 111300

Dimensions mm 390 x 300 x 190

Weight (in air) kg ~30

**Electrical** 

Supply Voltage VDC 24VDC

Communication

RS 232, RS 485 and Ethernet 8PIN Glen Air G5506-1508-0004 Pigtail 1 meter

Hydraulic

Max. Input PressureBar207Max. Output PressureBar207Max. Flow NG6 Proportional ValveL/min40

Connection ROV pressure JIC #8
Connection ROV return JIC #8
Connection output pressure JIC #6