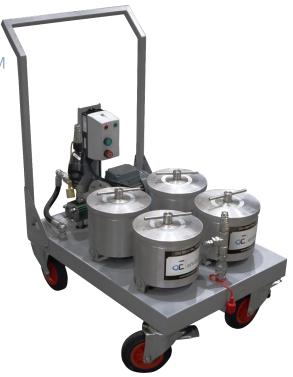

# **Description**

This filtration trolley from Cardev is simple to install and use on multiple systems. It removes water an particle contamination for most oils, leaving them "cleaner than new".

4x Cardev filters to increase effectivity and cleanliness. Because of the trolley design it is easy to move around where needed. This trolley is capable of removing fine dirt particles and totally remove water.

## Filtration Trolley Cardev

## Description

Type Filtration Unit
Part Number FU-TROLLEY-xx

Dimensions L x W x H 775 mm x 550 mm x 1000 mm

Weight 95 kg