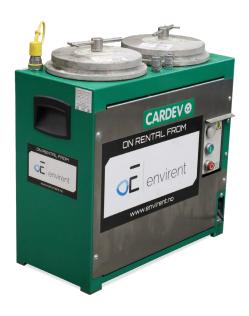

# **Description**

This filtration unit from Cardev is simple to install and use on multiple systems. Filter Unit is for onshore use only. The system is fitted with dedicated connection point to allow easy use of an Oil Sampler.

2x Cardev filters to increase effectivity and cleanliness. 1x Cardev filter is also available upon request.

Oil cleanliness maintained at "better than new" levels. Up to 99.9% water removed. The 2x Cardev system is capable of operating systems up to 1000 litres.

### **Features**

- Simple to install
- Over-pressure protection
- Pressure Gauge
- Integrated Oil Sample points
- Progressive cavity pump set
- Mineral Oil
- Water / Glykol

### Description

Type Filtration Unit Part Number

FU-xx

Dimensions L x W x H 547 mm x 285 mm x 576 mm Weight

44 kg