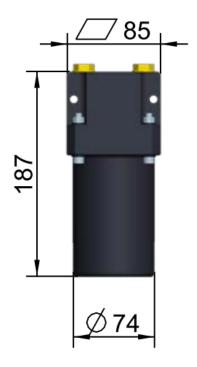

#### **General Technical Specifications**

Type
Capacity
Dimensions L x W x H
Weight in air
Depth Rate
Pressure
Hydraulic Connection

0,25 L Compensator 0,25 Liter 85 x 85 x 187 mm 0,93 kg Full Ocean Depth 0,25 – 0,60 Bar 2x 1/4" BSPP