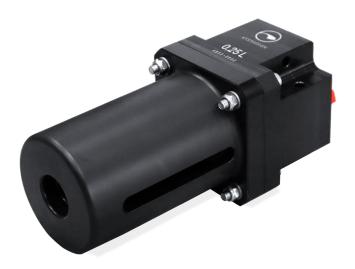

# COMPENSATOR 0,25 LITER

FULL OCEAN DEPTH KYSTDESIGN

## **Description**

The 0,25L compensator is a lightweighted, small, and proven compensator. It is mainly used to maintain a raised pressure in a fluid circuit related to ambient at all water depths.

Compensator can be used at full ocean depth. Oil level can be visually read through slots in the spring housing.

### **Features**

- Solid and Reliable Design
- Full Ocean Depth
- Spring Loaded