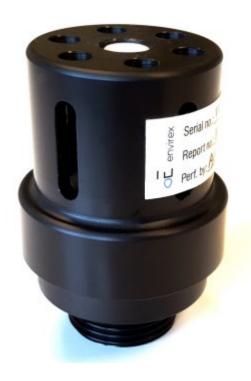

# SUBSEA PRESSURE COMPENSATOR

ENVIREX PRODUCT 30ML 0,7 BAR

### **Description**

The 30ml compensator design is simple and consist of few parts which prevents potential errors. The compensator parts are machined subsea suitable materials.

The compensator contains a rolling diaphragm which ensures a smooth and linear movement of the piston. The oil level indicator is placed in center on the back end and allows you to easily visually inspect the oil level inside.

#### **Features**

- Compact and low weight
- Flexible and reliable
- Wide Range of fluid compatibility
- Easy Installation
- Consist of few components