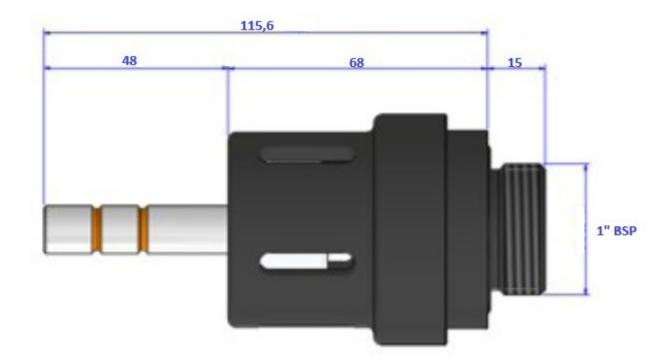

#### **General Technical Specifications**

Type

Capacity

Dimensions Ø x L (max. L with indicator rod)

Pressure

Hydraulic Connection

Fluid Compatibility

Subsea Pressure Compensator 30 ml 60 x 68mm (116mm) 0,7 Bar 1" BSP Mineral Oil, Water Based Glycol and Seawater