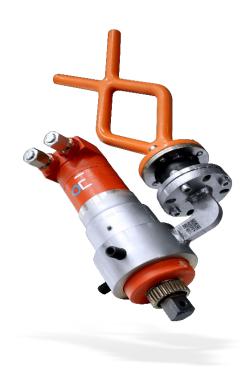

# SYCLONE 1 TORQUE TOOL

ROV OPERATED 50-550 NM 20-100 BAR

## **Description**

The Syclone 1 is a ROV operated torque tool with a lot of force. It can rotate both ways with high precision and speed.

Torque is fully adjustable and with a precision of ± 3%. Can be ordered with a standard reaction arm, or you can get one custom made.

### **Features**

- 50-550 Nm
- □ ± 3% torque precision
- □ ¾ square drive
- Custom reaction arm.