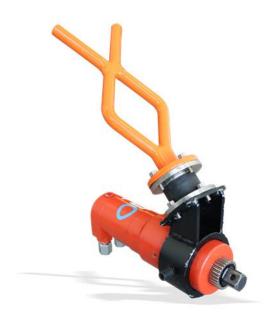

# SYCLONE 2 TORQUE TOOL

ROV OPERATED 400-1800 NM 20-100 BAR

## **Description**

The Syclone 2 is a ROV operated torque tool with a lot of force. It can rotate both ways with high precision and speed.

Torque is fully adjustable and with a precision of ± 3%. Can be ordered with a standard reaction arm, or you can get one custom made.

#### **Features**

- 400-1800 Nm
- □ ± 3% torque precision
- □ ¾" square drive
- Custom reaction arm.
- Fishtail as standard