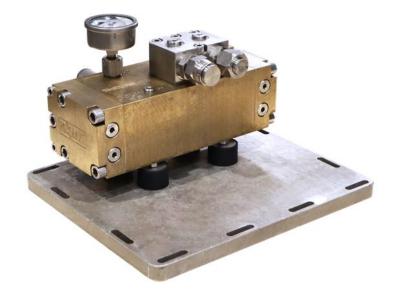

# Description

The Dynaset 220 Bar jetting pump is used as a field proven, user friendly and highly effective tool for subsea cleaning from ROV.

The high pressure jetter is based around the Dynaset HPW pump and is capable of jetting at 220 bar with the standard nozzle fitted.

The system is supplied with all necessary components, hoses for connection to ROV, lance hose, manipulator handle and turbo nozzle.

### **Features**

- Max pump pressure 220 bar
- □ Max pump flow 50 L/min
- Jetting and gun included
- Round and Flat nozzle included

envirent

Compact and low weight

The specification details are illustrative for marketing purpose only. Actual equipment may be different as a result of product improvement or other reasons. Specific interface and performance information should be reconfirmed at time of order placement. Envirent AS, Robotvegen 16, 4340 Bryne, +47 477 77 500, post@envirent.no

#### General Technical Specifications

| Туре                      | Dynaset 220 Bar Jetting Kit |
|---------------------------|-----------------------------|
| Part Number               | HPW-220                     |
| Dimensions L x W x H      | 575 mm x 570 mm x 540 mm    |
| Weight in air / submerged | ~35 kg / ~30 kg             |
|                           |                             |