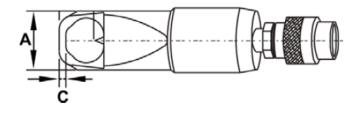

#### Hydraulic

Max Input Pressure (from MiniBooster)690 BarMiniBooster Ratio1 : 4Max. Input Pressure MiniBooster172,5 BarMax. Input Flow MiniBooster14 L/min

Connection A JIC 06 Connection B JIC 06

| MODEL  | Capacity (T) | Α   | В   | С  | D  | E   | F   | G  | Н   | K   | 6 <u>c.c.</u> | Æ G |
|--------|--------------|-----|-----|----|----|-----|-----|----|-----|-----|---------------|-----|
| NS1319 | 6            | 40  | 190 | 7  | 19 | 121 | 28  | 55 | 48  | 57  | 11            | 1   |
| NS1924 | 10           | 54  | 217 | 10 | 26 | 146 | 40  | 55 | 62  | 60  | 17            | 2   |
| NS2432 | 15           | 64  | 245 | 13 | 29 | 178 | 51  | 55 | 72  | 71  | 40            | 3.2 |
| NS3241 | 21           | 75  | 260 | 17 | 36 | 205 | 66  | 55 | 88  | 77  | 62            | 4.7 |
| NS4150 | 34           | 94  | 310 | 21 | 45 | 244 | 74  | 55 | 105 | 90  | 123           | 8.5 |
| NS5060 | 49           | 106 | 335 | 23 | 54 | 289 | 90  | 55 | 128 | 100 | 191           | 13  |
| NS6075 | 93           | 156 | 410 | 26 | 72 | 365 | 110 | 55 | 181 | 124 | 650           | 34  |