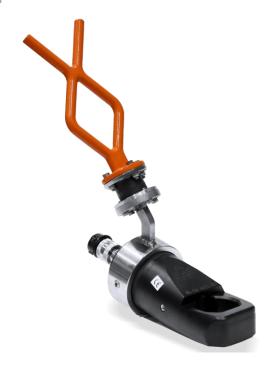

# HYDRAULIC NUT-SPLITTER SINGLE ACTING

HYDRAULIC M6-M48 6-93 TE CUTTING CAPACITY

## **Description**

The Single Acting Nut Splitter can easily cut through and break frozen or stuck nuts. Nut Splitter comes in various sizes to fit most nuts.

A ROV handle is mounted for easily maneuvering with your ROV. The tool is delivered with an MiniBooster rated up to 690 bar. Chisel can be resharpened multiple times.

#### **Features**

- MiniBooster intensifier
- ROV handle
- Various sizes