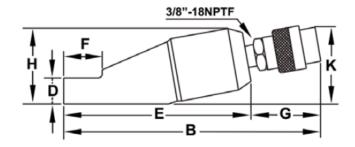

#### Hydraulic

Max Input Pressure (from MiniBooster)690 BarMiniBooster Ratio1 : 4Max. Input Pressure MiniBooster172,5 BarMax. Input Flow MiniBooster14 L/min

Connection A JIC 06 Connection B JIC 06

| MODEL  | Capacity (T) | Α   | В   | С  | D  | E   | F   | G  | Н   | K   | 6 <u>c.c.</u> | Æ G |
|--------|--------------|-----|-----|----|----|-----|-----|----|-----|-----|---------------|-----|
| NS1319 | 6            | 40  | 190 | 7  | 19 | 121 | 28  | 55 | 48  | 57  | 11            | 1   |
| NS1924 | 10           | 54  | 217 | 10 | 26 | 146 | 40  | 55 | 62  | 60  | 17            | 2   |
| NS2432 | 15           | 64  | 245 | 13 | 29 | 178 | 51  | 55 | 72  | 71  | 40            | 3.2 |
| NS3241 | 21           | 75  | 260 | 17 | 36 | 205 | 66  | 55 | 88  | 77  | 62            | 4.7 |
| NS4150 | 34           | 94  | 310 | 21 | 45 | 244 | 74  | 55 | 105 | 90  | 123           | 8.5 |
| NS5060 | 49           | 106 | 335 | 23 | 54 | 289 | 90  | 55 | 128 | 100 | 191           | 13  |
| NS6075 | 93           | 156 | 410 | 26 | 72 | 365 | 110 | 55 | 181 | 124 | 650           | 34  |