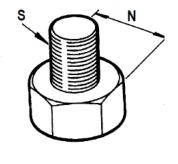

| s       | N     |  |  |  |  |
|---------|-------|--|--|--|--|
| M6-M12  | 13-19 |  |  |  |  |
| M12-M16 | 19-24 |  |  |  |  |
| M16-M22 | 24-32 |  |  |  |  |
| M22-M27 | 32-41 |  |  |  |  |
| M27-M33 | 41-50 |  |  |  |  |
| M33-M39 | 50-60 |  |  |  |  |
| M39-M48 | 60-75 |  |  |  |  |