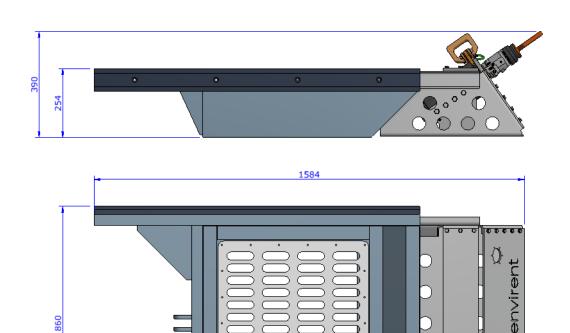

#### **General Technical Specifications**

Type
Part Number
Dimensions L x W x H
Weight in air
Open Space for Storage L x W x H

Belly Basket SKID-DR-INST 1584 mm x 860 mm x 254 mm 65 Kg 660 mm x 714 mm x 195 mm