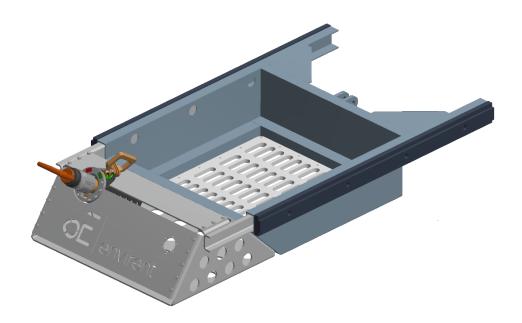

## **Description**

The Installer Belly Basket is designed to fit directly into the Kystdesign Installer ROV. The Belly Basket is operated like a drawer, and has a storage room to keep tolling etc. A Fixed Front is mounted to the drawer for further possibilities.

The Fixed Front is made to be fitted with a Ø55 6-port Valve Stab Receptacle and a Ø35 4-port Hot Stab Receptacle. Other options are on the fixed front available upon request.

#### **Features**

- Kystdesign Drawer
- Sliding Function
- □ Ø55 6-port Valve Stab
- Ø35 4-port Hot Stab

#### **General Technical Specifications**

Type
Part Number
Dimensions L x W x H
Weight in air
Open Space for Storage L x W x H

Belly Basket SKID-DR-INST 1584 mm x 860 mm x 254 mm 65 Kg 660 mm x 714 mm x 195 mm